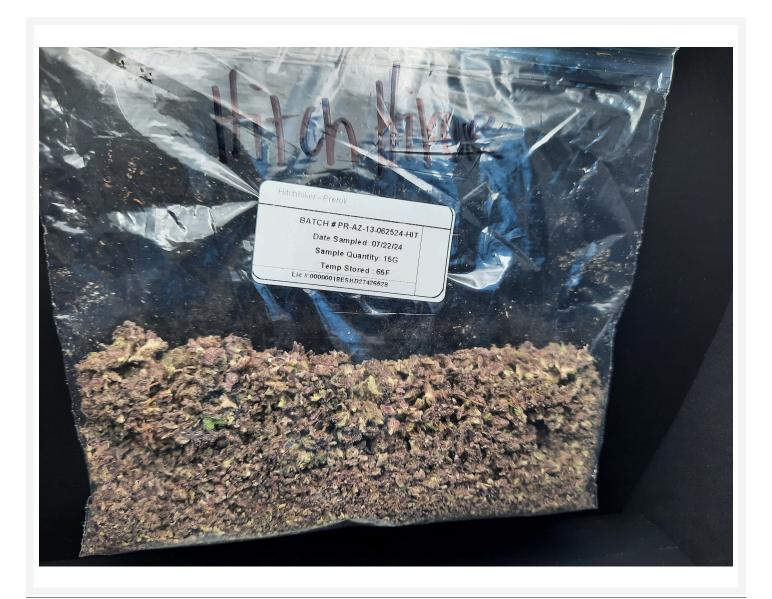

### Hitchhiker - Preroll

Sample ID: 2407APO3200.14733

Strain: Hitchhiker Matrix: Plant Type: Preroll

Source Batch #: AZ-13-062524-HIT

Produced:

Collected: 07/23/2024 08:28 am Received: 07/23/2024 Completed: 07/29/2024 Batch #: PR-AZ-13-062524-HIT

Harvest Date: 06/25/2024

Client

CNCTD, LLC / Connected Cannabis Co. / Pahana, Inc.

Lic. # 00000018ESKD27426528

Lot #: PR-AZ-13-062524-HIT Production/Manufacture Date: 07/22/2024

Production/Manufacture Method: Indoor

| Summary       |             |                  |
|---------------|-------------|------------------|
| Test          | Date Tested | Result           |
| Batch         |             | Pass             |
| Cannabinoids  | 07/26/2024  | Complete         |
| Moisture (Q3) | 07/26/2024  | 12.8% - Complete |
| Terpenes      | 07/29/2024  | Complete         |
| Microbials    | 07/26/2024  | Pass             |
| Pesticides    | 07/24/2024  | Pass             |
| Heavy Metals  | 07/24/2024  | Pass             |